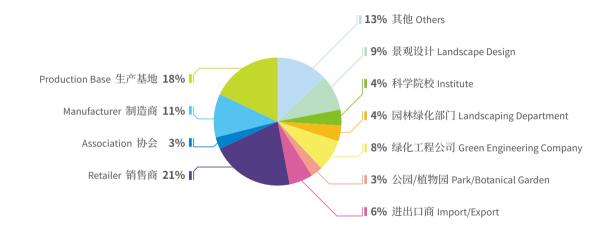

## ■ 观众属性分析

**Attendee Analysis** 

由于部分观众多项选择, 故总百分比大于100% Total percentage is over 100% due to the multi options