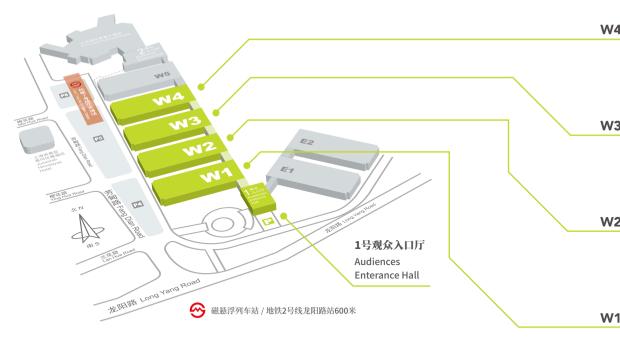

贸易的平台。"美丽花卉成就美丽事业、美丽事业装扮美丽中国。"

An authoritative selection of forum events is highly commended by exhibitors and visitors alike, having built up a high-quality platform for information sharing, technical exchange, and trade promotion between domestic and overseas businesses. The wonders of flowers are now seeing floriculture grow into full bloom, helping to realise a greener, ever more beautiful China.

## ■ 同期活动, 精彩纷呈

**Great Achievement of Featured Fringe Programs** 

■ 大型花艺表演

Flower Arrangement Show

■ 中国花境大讲堂

Floricultural Landscaping Forum

■ 中荷园艺论坛

China & Netherlands Horticultural Forum

■ 温室园艺论坛

Greenhouse Horticulture Forum

■ 花园中心论坛

Garden Centre Forum

■ 花店经营论坛

Florist Operating Forum

■ 景观论坛

Landscaping Design Forum

■ 主題花园

Theme Gardens







## 展馆位置 Venue Location



## 展价价格 Booth Rates

| 区域<br>Location | 光地展位(27平米起订)<br>Raw Space (Min. 27 m²) | 标准展位(9平米起订)<br>Shell Scheme (Min. 9 m²) |
|----------------|----------------------------------------|-----------------------------------------|
| A区             | 1,600 元 / 平米                           | 16,000元/个                               |
| Area A         | ( RMB 1,600 / m <sup>2</sup> )         | ( RMB 16,000 / 9 m <sup>2</sup> )       |
| B⊠             | 1,200 元 / 平米                           | 12,000 元 / 个                            |
| Area B         | ( RMB 1,200 / m <sup>2</sup> )         | ( RMB 12,000 / 9 m <sup>2</sup> )       |
| C区             | 800 元 / 平米                             | 8,000 元 / 个                             |
| Area C         | ( RMB 800 / m <sup>2</sup> )           | ( R